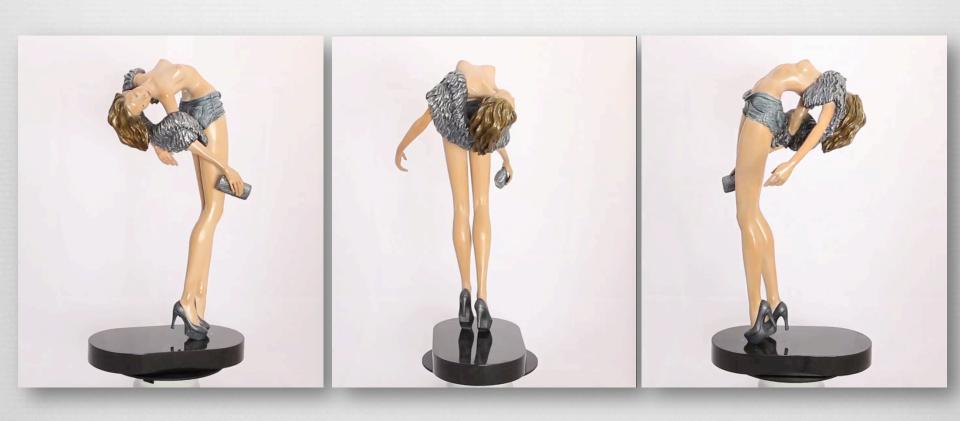

### Moulin Rouge 27 x 13 x 13 in / 69 x 33 x 33 cm

27 x 13 x 13 in / 69 x 33 x 33 cm Bronze with skin color patina finish

#### Moulin Rouge 27 x 13 x 13 in / 69 x 33 x 33 cm

27 x 13 x 13 in / 69 x 33 x 33 cm *Acrylic* 