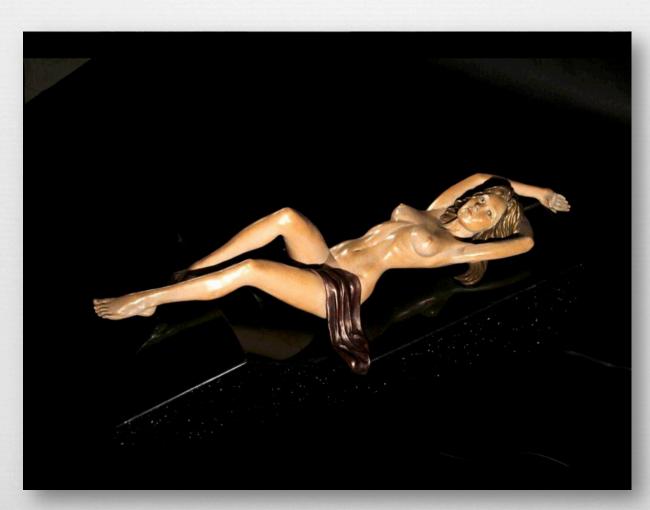

### Venus

28 x 20 x 10 in / 71 x 51 x 25 cm Gold plated bronze Amber acrylic

Resting
18 x 46 x 14 in / 46 x 117 x 36 cm Bronze with skin color patina finish