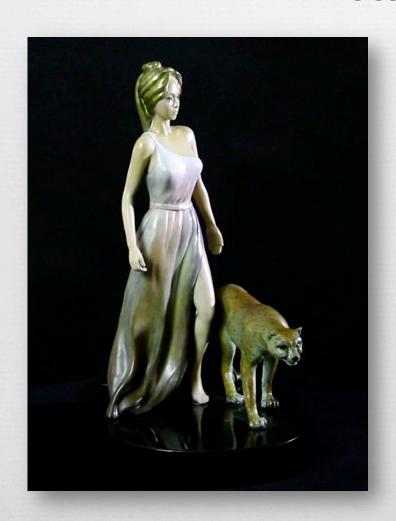

### Girl with leopard 14 x 9 x 7 in / 36 x 23 x 18 cm

14 x 9 x 7 in / 36 x 23 x 18 cm Bronze with skin color patina finish