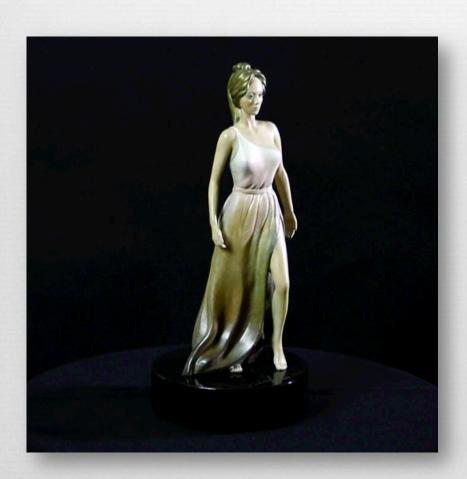

#### Southern California Girl

29 x 39 x 13 in / 74 x 99 x 33 cm Bronze with skin color patina finish

Elegance
29 x 14.5 x 14.5 in / 74 x 37 x 37 cm Bronze with skin color patina finish

**Zaika**39 x 10 x 10 in / 99 x 25 x 25 cm