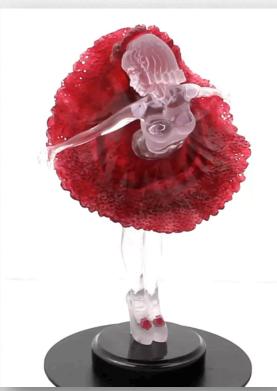

#### Moulin Rouge 27 x 13 x 13 in / 69 x 33 x 33 cm

27 x 13 x 13 in / 69 x 33 x 33 cm *Acrylic* 