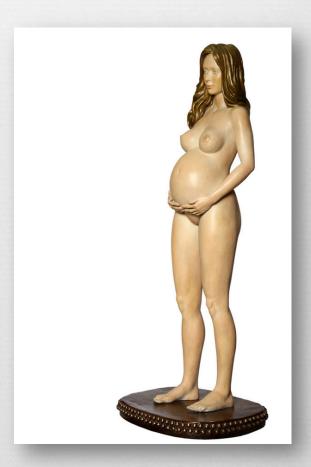

#### The whole world in her hands

25 x 8 x 8 in / 64 x 20 x 20 cm Bronze with skin color patina finish