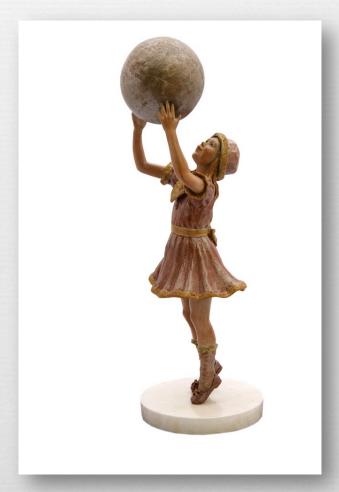

#### The whole world in her hands

25 x 8 x 8 in / 64 x 20 x 20 cm Bronze with skin color patina finish