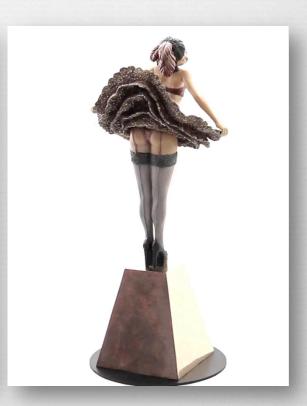

### Moulin Rouge 27 x 13 x 13 in / 69 x 33 x 33 cm

27 x 13 x 13 in / 69 x 33 x 33 cm Bronze with skin color patina finish