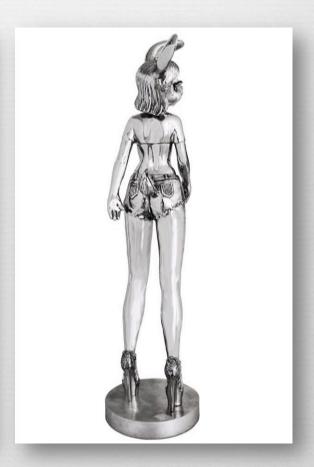

#### Southern California Girl

29 x 39 x 13 in / 74 x 99 x 33 cm Bronze with skin color patina finish

Elegance
29 x 14.5 x 14.5 in / 74 x 37 x 37 cm Bronze with skin color patina finish

**Zaika**39 x 10 x 10 in / 99 x 25 x 25 cm