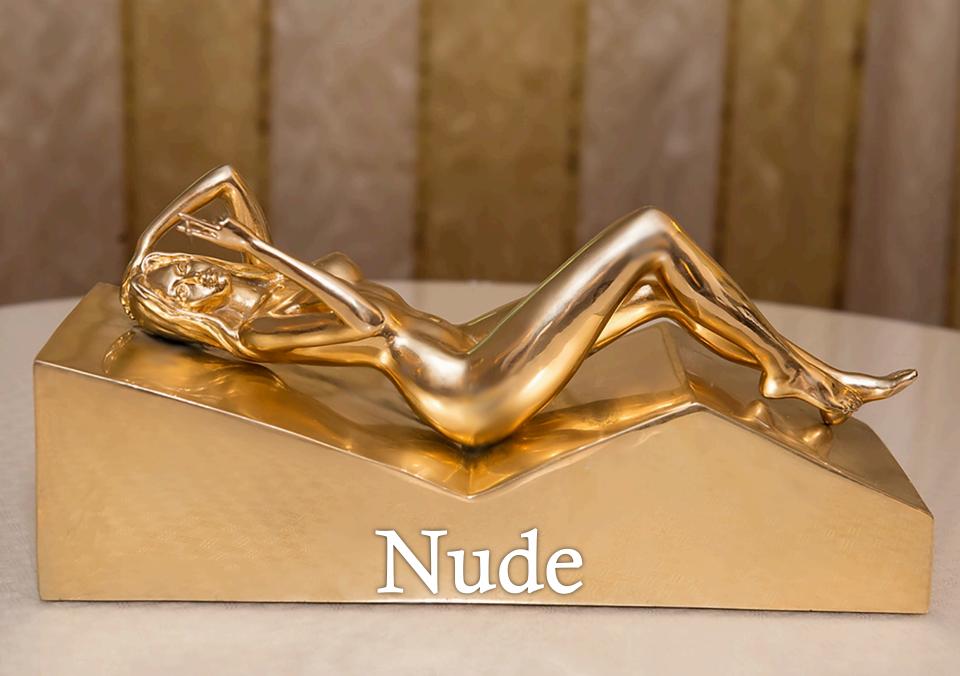

### Venus

28 x 20 x 10 in / 71 x 51 x 25 cm Gold plated bronze Amber acrylic

Resting
18 x 46 x 14 in / 46 x 117 x 36 cm Bronze with skin color patina finish