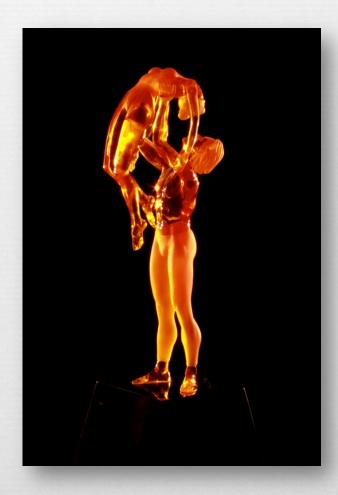

### Venus

28 x 20 x 10 in / 71 x 51 x 25 cm Gold plated bronze Amber acrylic

Resting
18 x 46 x 14 in / 46 x 117 x 36 cm Bronze with skin color patina finish