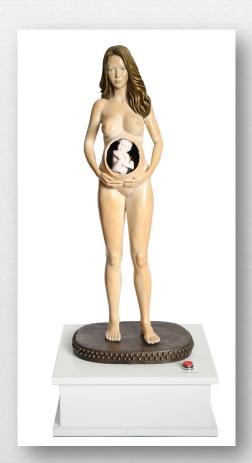

#### The whole world in her hands

25 x 8 x 8 in / 64 x 20 x 20 cm Bronze with skin color patina finish