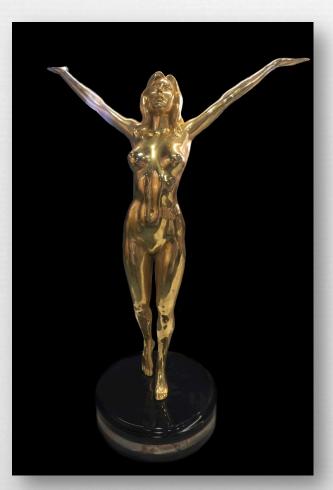

### Venus

28 x 20 x 10 in / 71 x 51 x 25 cm Gold plated bronze Amber acrylic

Resting
18 x 46 x 14 in / 46 x 117 x 36 cm Bronze with skin color patina finish