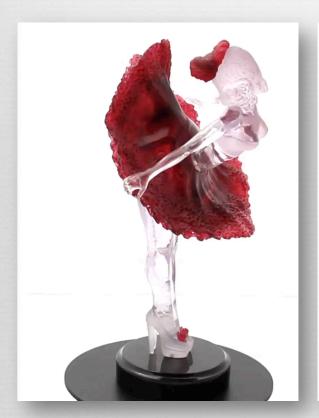

#### Moulin Rouge 27 x 13 x 13 in / 69 x 33 x 33 cm

27 x 13 x 13 in / 69 x 33 x 33 cm *Acrylic* 