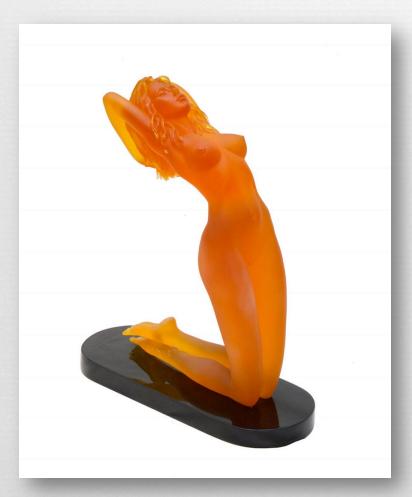

## Awaking 19 x 16 x 6 in / 48 x 41 x 15 cm

19 x 16 x 6 in / 48 x 41 x 15 cm Amber Acrylic