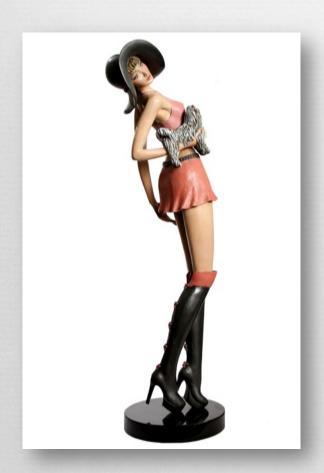

### Girl with doberman

13 x 13.5 x 7 in / 33 x 34 x 18 cm

Bronze with skin color patina finish

Classic bronze