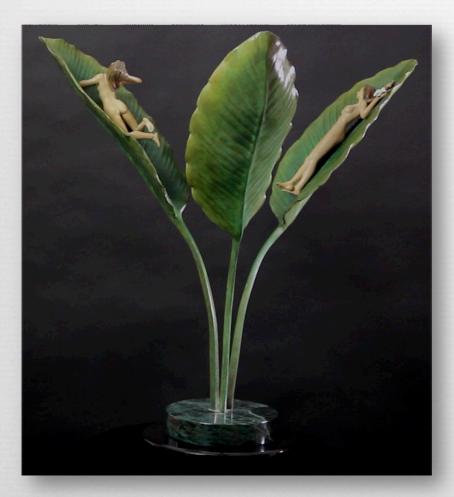

various medium:

- Skin color patina became her unique signature;
- Stainless steel and gold plated bronze give modern look to her artworks;
- Colorful acrylic allows to see the beauty of light.



#### Irina Daylene | Female Beauty



Irina Daylene's ladies are there to speak to us! They tell us "I'm beautiful! I am modern! I am classical!" The anatomy of these fetching ladies is executed to perfection. The faces are lovely to behold.







#### Southern California Girl

29 x 39 x 13 in / 74 x 99 x 33 cm Bronze with skin color patina finish









Elegance
29 x 14.5 x 14.5 in / 74 x 37 x 37 cm Bronze with skin color patina finish





**Zaika**39 x 10 x 10 in / 99 x 25 x 25 cm

Stainless steel











### In the leaves

30 x 24 x 24 in / 76 x 61 x 61 cm Bronze with patina finish







### Looking into each others eyes 35 x 18 x 18 in / 89 x 46 x 46 cm

35 x 18 x 18 in / 89 x 46 x 46 cm Bronze with skin color patina finish







#### Innocence

32 x 16 x 10.5 in / 74 x 66 x 33 cm Classic bronze Amber acrylic









### Venus

28 x 20 x 10 in / 71 x 51 x 25 cm Gold plated bronze Amber acrylic







Resting
18 x 46 x 14 in / 46 x 117 x 36 cm Bronze with skin color patina finish





### Awaking 19 x 16 x 6 in / 48 x 41 x 15 cm

19 x 16 x 6 in / 48 x 41 x 15 cm

Classic bronze

Bronze with skin color patina finish







## Awaking 19 x 16 x 6 in / 48 x 41 x 15 cm

19 x 16 x 6 in / 48 x 41 x 15 cm Amber Acrylic







### Awaking 19 x 16 x 6 in / 48 x 41 x 15 cm

19 x 16 x 6 in / 48 x 41 x 15 cm Stainless steel









### Inner Joy 32 x 11 x 8 in / 81 x 28 x 20 cm