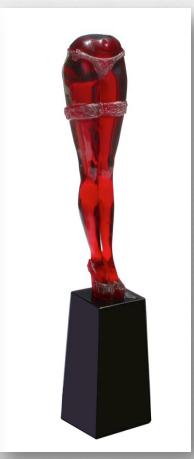

### Harmony 26 x 9 x 9 in / 23 x 25 x 25 cm

26 x 9 x 9 in / 23 x 25 x 25 cm *Amber acrylic* 

Sexy Legs 9.5 x 10 x 10 in / 23 x 25 x 25 cm

Bronze with skin color patina finish

Sexy Legs 9.5 x 10 x 10 in / 23 x 25 x 25 cm *Acrylic* 