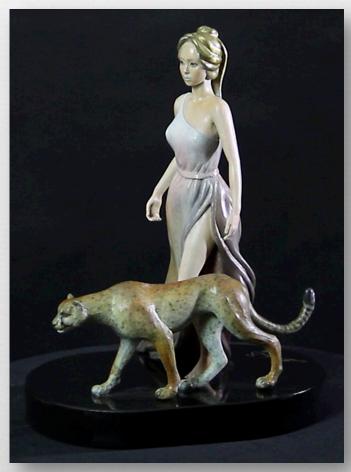

### Girl with leopard 14 x 9 x 7 in / 36 x 23 x 18 cm

14 x 9 x 7 in / 36 x 23 x 18 cm Bronze with skin color patina finish