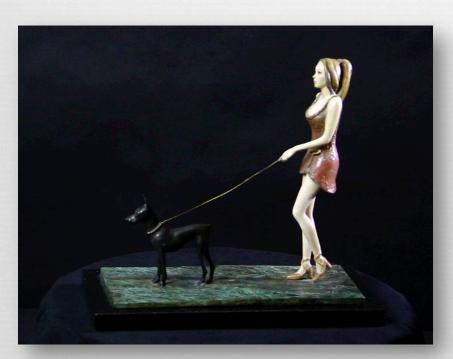

### Girl with doberman

13 x 13.5 x 7 in / 33 x 34 x 18 cm

Bronze with skin color patina finish

Classic bronze