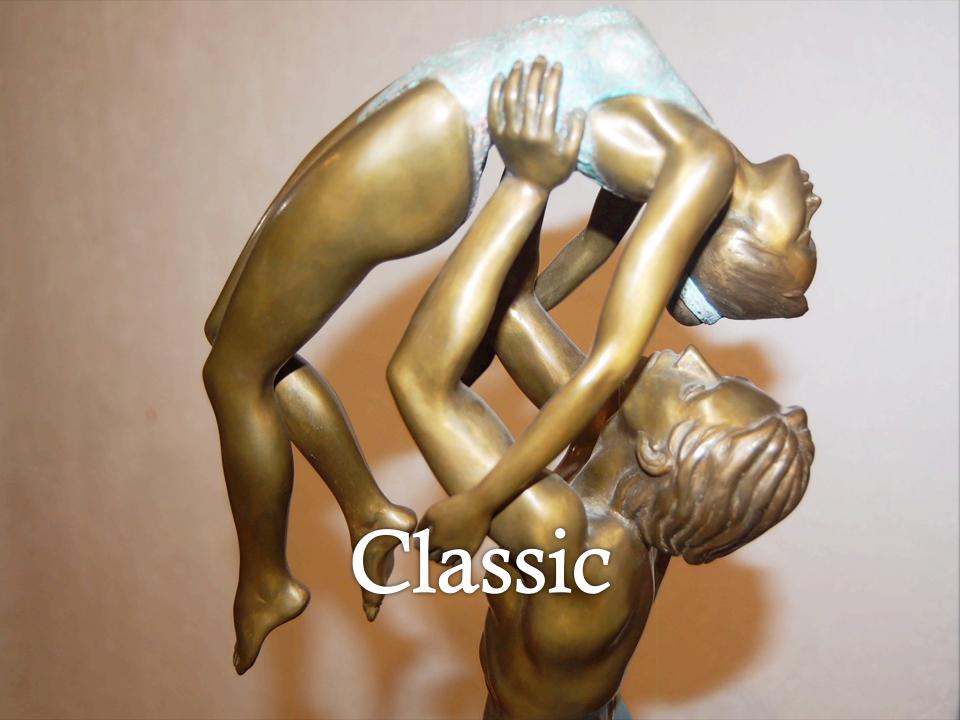

### Looking into each others eyes 35 x 18 x 18 in / 89 x 46 x 46 cm

35 x 18 x 18 in / 89 x 46 x 46 cm Bronze with skin color patina finish