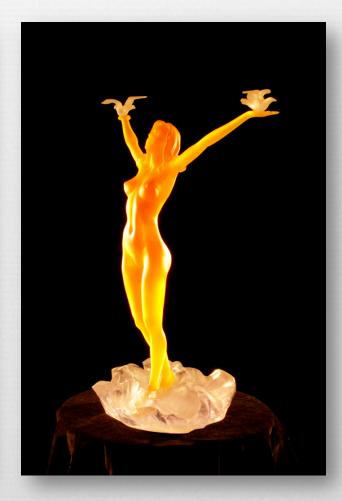

### Venus

28 x 20 x 10 in / 71 x 51 x 25 cm Gold plated bronze Amber acrylic

Resting
18 x 46 x 14 in / 46 x 117 x 36 cm Bronze with skin color patina finish