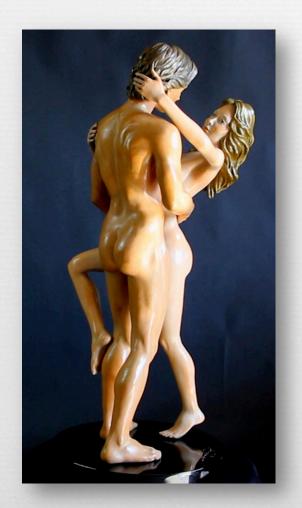

### Looking into each others eyes 35 x 18 x 18 in / 89 x 46 x 46 cm

35 x 18 x 18 in / 89 x 46 x 46 cm Bronze with skin color patina finish