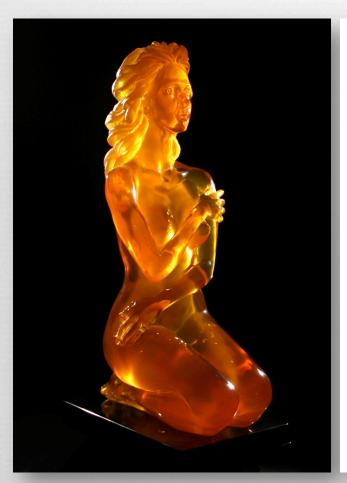

## Awaking 19 x 16 x 6 in / 48 x 41 x 15 cm

19 x 16 x 6 in / 48 x 41 x 15 cm Amber Acrylic