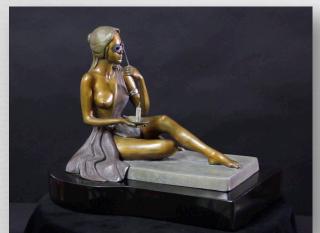

## $Masquerade \\ 13.5 \times 14 \times 6.5 \text{ in } / 34 \times 36 \times 17 \text{ cm}$

Classic bronze