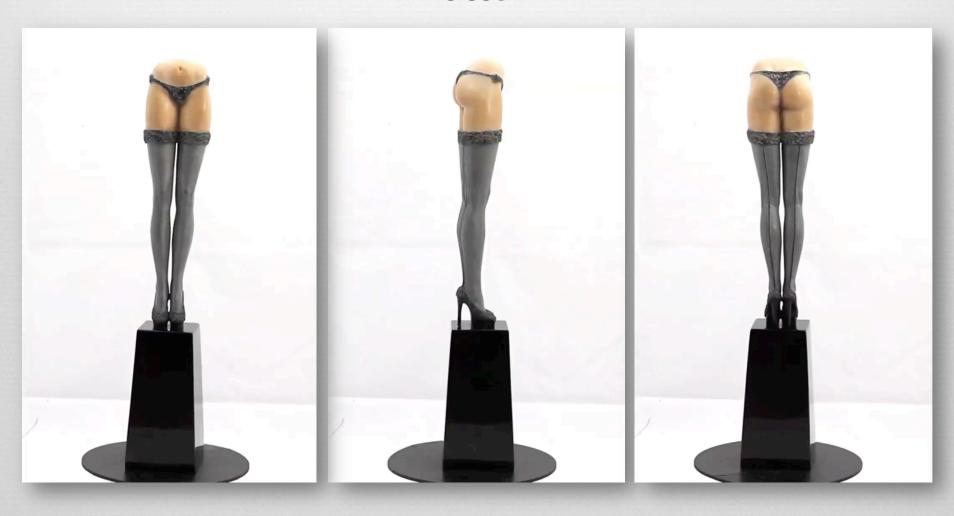

### Harmony 26 x 9 x 9 in / 23 x 25 x 25 cm

26 x 9 x 9 in / 23 x 25 x 25 cm *Amber acrylic* 

Sexy Legs 9.5 x 10 x 10 in / 23 x 25 x 25 cm

Bronze with skin color patina finish

Sexy Legs 9.5 x 10 x 10 in / 23 x 25 x 25 cm *Acrylic* 