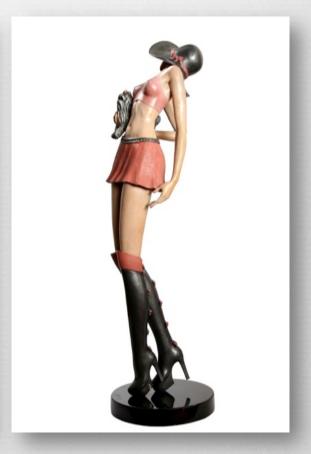

### Girl with doberman

13 x 13.5 x 7 in / 33 x 34 x 18 cm

Bronze with skin color patina finish

Classic bronze