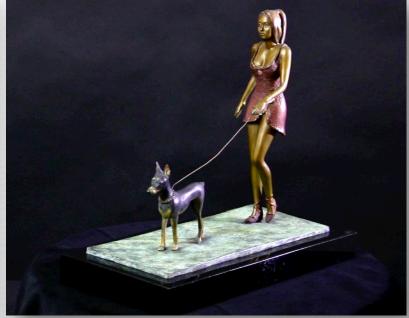

### Girl with doberman

13 x 13.5 x 7 in / 33 x 34 x 18 cm

Bronze with skin color patina finish

Classic bronze