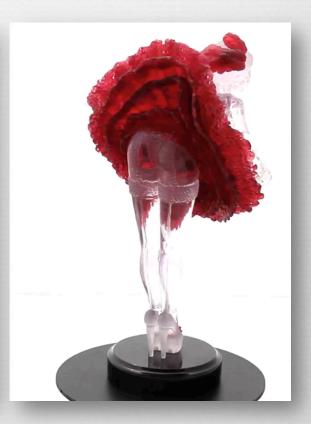

### Moulin Rouge 27 x 13 x 13 in / 69 x 33 x 33 cm

27 x 13 x 13 in / 69 x 33 x 33 cm Bronze with skin color patina finish

#### Moulin Rouge 27 x 13 x 13 in / 69 x 33 x 33 cm

27 x 13 x 13 in / 69 x 33 x 33 cm *Acrylic* 