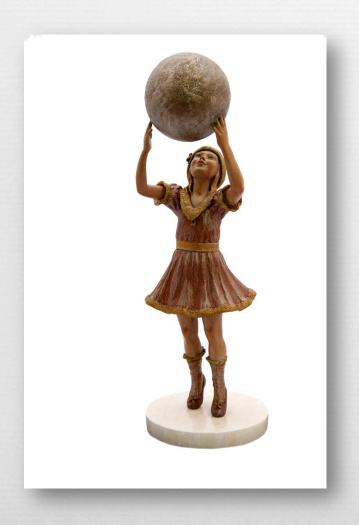

#### The whole world in her hands

25 x 8 x 8 in / 64 x 20 x 20 cm Bronze with skin color patina finish