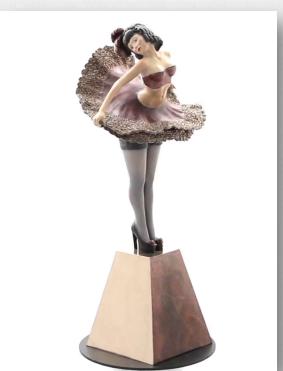

### Moulin Rouge 27 x 13 x 13 in / 69 x 33 x 33 cm

27 x 13 x 13 in / 69 x 33 x 33 cm Bronze with skin color patina finish