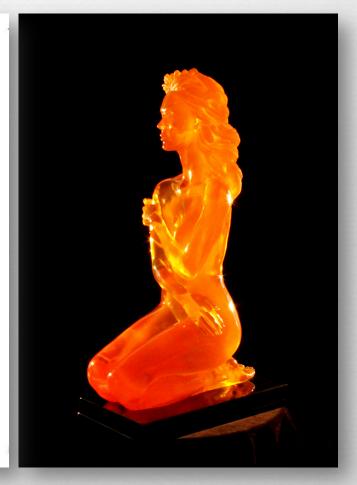

### Awaking 19 x 16 x 6 in / 48 x 41 x 15 cm

19 x 16 x 6 in / 48 x 41 x 15 cm Stainless steel