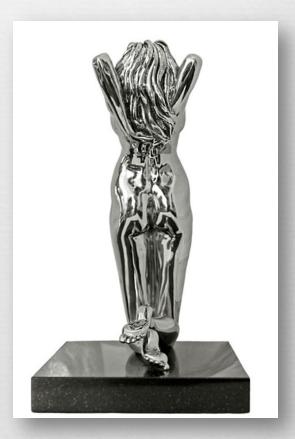

### Harmony 26 x 9 x 9 in / 23 x 25 x 25 cm

26 x 9 x 9 in / 23 x 25 x 25 cm *Amber acrylic* 

Sexy Legs 9.5 x 10 x 10 in / 23 x 25 x 25 cm

Bronze with skin color patina finish

Sexy Legs 9.5 x 10 x 10 in / 23 x 25 x 25 cm *Acrylic* 