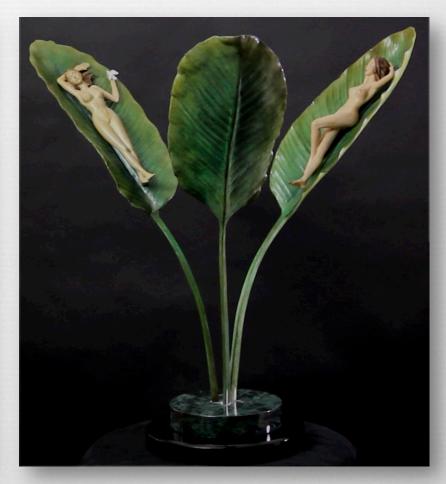

rious medium:

- Skin color patina became her unique signature;
- Stainless steel and gold plated bronze give modern look to her artworks;
- Colorful acrylic allows to see the beauty of light.



#### Irina Daylene | Female Beauty



Irina Daylene's ladies are there to speak to us! They tell us "I'm beautiful! I am modern! I am classical!" The anatomy of these fetching ladies is executed to perfection. The faces are lovely to behold.







#### Southern California Girl

29 x 39 x 13 in / 74 x 99 x 33 cm Bronze with skin color patina finish









Elegance
29 x 14.5 x 14.5 in / 74 x 37 x 37 cm Bronze with skin color patina finish





**Zaika**39 x 10 x 10 in / 99 x 25 x 25 cm

Stainless steel











### In the leaves

30 x 24 x 24 in / 76 x 61 x 61 cm Bronze with patina finish







### Looking into each others eyes 35 x 18 x 18 in / 89 x 46 x 46 cm

35 x 18 x 18 in / 89 x 46 x 46 cm Bronze with skin color patina finish







#### Innocence

32 x 16 x 10.5 in / 74 x 66 x 33 cm Classic bronze Amber acrylic









### Venus

28 x 20 x 10 in / 71 x 51 x 25 cm Gold plated bronze Amber acrylic







Resting
18 x 46 x 14 in / 46 x 117 x 36 cm Bronze with skin color patina finish





### Awaking 19 x 16 x 6 in / 48 x 41 x 15 cm

19 x 16 x 6 in / 48 x 41 x 15 cm

Classic bronze

Bronze with skin color patina finish







## Awaking 19 x 16 x 6 in / 48 x 41 x 15 cm

19 x 16 x 6 in / 48 x 41 x 15 cm Amber Acrylic







### Awaking 19 x 16 x 6 in / 48 x 41 x 15 cm

19 x 16 x 6 in / 48 x 41 x 15 cm Stainless steel









### Inner Joy 32 x 11 x 8 in / 81 x 28 x 20 cm