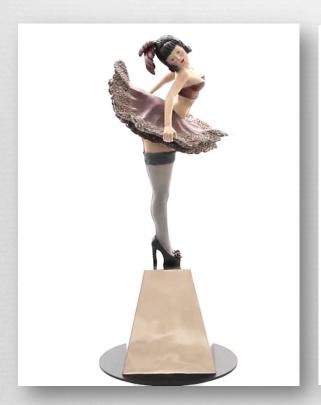

### Moulin Rouge 27 x 13 x 13 in / 69 x 33 x 33 cm

27 x 13 x 13 in / 69 x 33 x 33 cm Bronze with skin color patina finish

#### Moulin Rouge 27 x 13 x 13 in / 69 x 33 x 33 cm

27 x 13 x 13 in / 69 x 33 x 33 cm *Acrylic* 