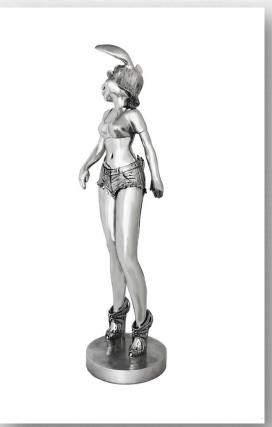

#### Southern California Girl

29 x 39 x 13 in / 74 x 99 x 33 cm Bronze with skin color patina finish

Elegance
29 x 14.5 x 14.5 in / 74 x 37 x 37 cm Bronze with skin color patina finish

**Zaika**39 x 10 x 10 in / 99 x 25 x 25 cm