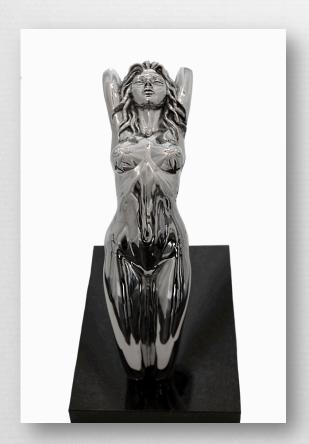

### Awaking 19 x 16 x 6 in / 48 x 41 x 15 cm

19 x 16 x 6 in / 48 x 41 x 15 cm Stainless steel