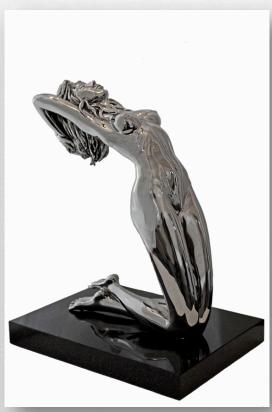

### Awaking 19 x 16 x 6 in / 48 x 41 x 15 cm

19 x 16 x 6 in / 48 x 41 x 15 cm Stainless steel