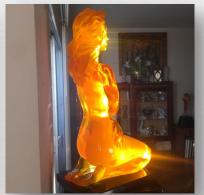

## Awaking 19 x 16 x 6 in / 48 x 41 x 15 cm

19 x 16 x 6 in / 48 x 41 x 15 cm Amber Acrylic