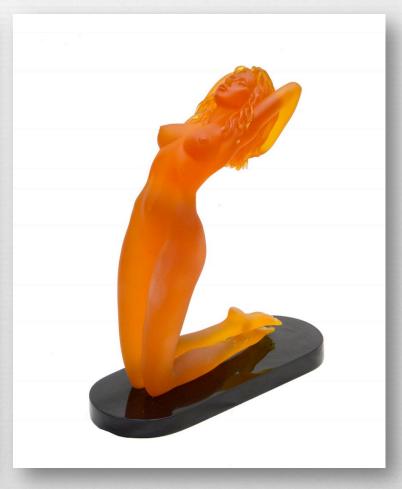

## Awaking 19 x 16 x 6 in / 48 x 41 x 15 cm

19 x 16 x 6 in / 48 x 41 x 15 cm Amber Acrylic