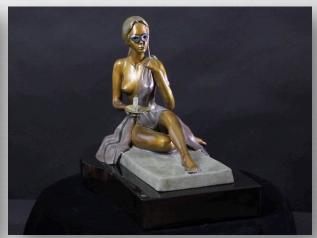

## $Masquerade \\ 13.5 \times 14 \times 6.5 \text{ in } / 34 \times 36 \times 17 \text{ cm}$

Classic bronze