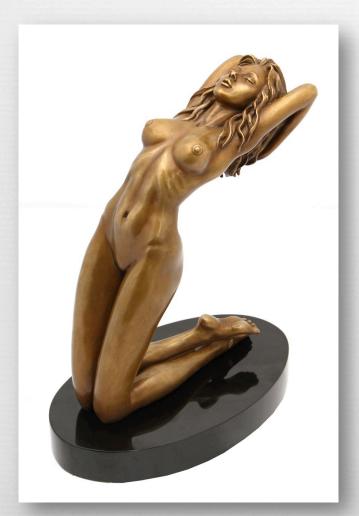

### Awaking 19 x 16 x 6 in / 48 x 41 x 15 cm

19 x 16 x 6 in / 48 x 41 x 15 cm

Classic bronze

Bronze with skin color patina finish

## Awaking 19 x 16 x 6 in / 48 x 41 x 15 cm

19 x 16 x 6 in / 48 x 41 x 15 cm Amber Acrylic

### Awaking 19 x 16 x 6 in / 48 x 41 x 15 cm

19 x 16 x 6 in / 48 x 41 x 15 cm Stainless steel