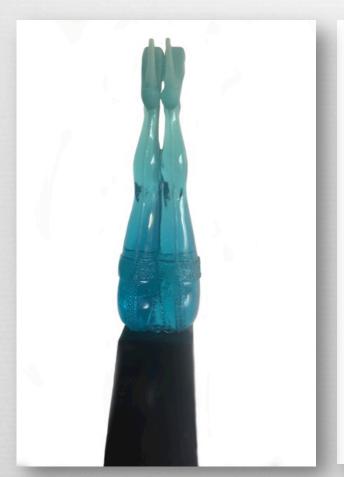

### Harmony 26 x 9 x 9 in / 23 x 25 x 25 cm

26 x 9 x 9 in / 23 x 25 x 25 cm *Amber acrylic* 

Sexy Legs 9.5 x 10 x 10 in / 23 x 25 x 25 cm

Bronze with skin color patina finish

Sexy Legs 9.5 x 10 x 10 in / 23 x 25 x 25 cm *Acrylic* 