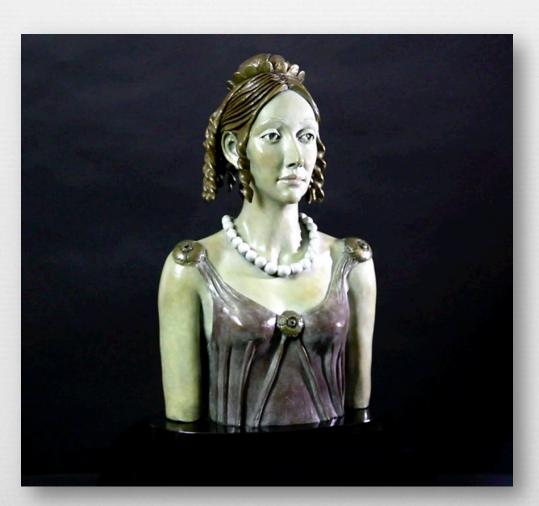

ronze with skin color patina finish







## Awaking 19 x 16 x 6 in / 48 x 41 x 15 cm

19 x 16 x 6 in / 48 x 41 x 15 cm Amber Acrylic







### Awaking 19 x 16 x 6 in / 48 x 41 x 15 cm

19 x 16 x 6 in / 48 x 41 x 15 cm Stainless steel









### Inner Joy 32 x 11 x 8 in / 81 x 28 x 20 cm

32 x 11 x 8 in / 81 x 28 x 20 cm

Bronze with skin color patina finish











## $Masquerade \\ 13.5 \times 14 \times 6.5 \text{ in } / 34 \times 36 \times 17 \text{ cm}$

Classic bronze









### Girl with doberman

13 x 13.5 x 7 in / 33 x 34 x 18 cm

Bronze with skin color patina finish

Classic bronze







### Mother's love

32 x 12 x 12 in / 81 x 30 x 30 cm Bronze with skin color patina finish





### **Princess**

20 x 14 x 9 in / 51 x 36 x 23 cm Bronze with skin color patina finish





### Girl with the vase

14 x 6 x 6 in / 36 x 15 x 15 cm

Bronze with skin color patina finish

White acrylic







### Girl with leopard 14 x 9 x 7 in / 36 x 23 x 18 cm

14 x 9 x 7 in / 36 x 23 x 18 cm Bronze with skin color patina finish







### Harmony 26 x 9 x 9 in / 23 x 25 x 25 cm

26 x 9 x 9 in / 23 x 25 x 25 cm *Amber acrylic* 







Sexy Legs 9.5 x 10 x 10 in / 23 x 25 x 25 cm

Bronze with skin color patina finish





Sexy Legs 9.5 x 10 x 10 in / 23 x 25 x 25 cm *Acrylic* 







#### The whole world in her hands

25 x 8 x 8 in / 64 x 20 x 20 cm Bronze with skin color patina finish







### Moulin Rouge 27 x 13 x 13 in / 69 x 33 x 33 cm

27 x 13 x 13 in / 69 x 33 x 33 cm Bronze with skin color patina finish









#### Moulin Rouge 27 x 13 x 13 in / 69 x 33 x 33 cm

27