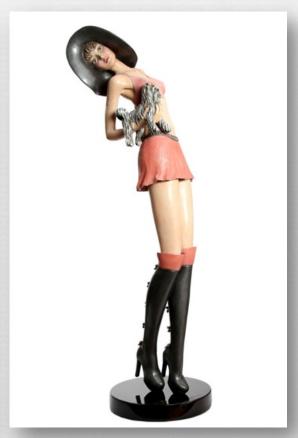

### Girl with doberman

13 x 13.5 x 7 in / 33 x 34 x 18 cm

Bronze with skin color patina finish

Classic bronze