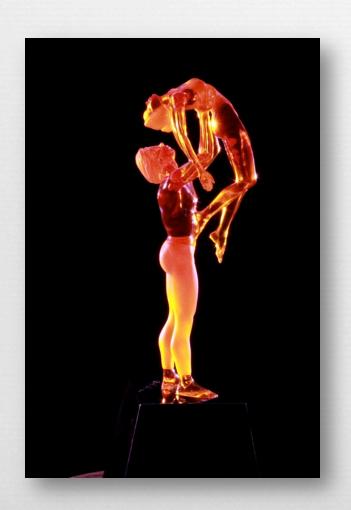

### Venus

28 x 20 x 10 in / 71 x 51 x 25 cm Gold plated bronze Amber acrylic

Resting
18 x 46 x 14 in / 46 x 117 x 36 cm Bronze with skin color patina finish