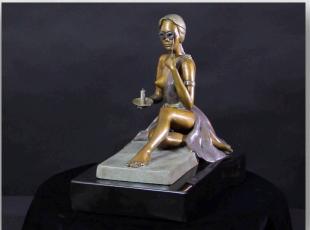

## $Masquerade \\ 13.5 \times 14 \times 6.5 \text{ in } / 34 \times 36 \times 17 \text{ cm}$

Classic bronze