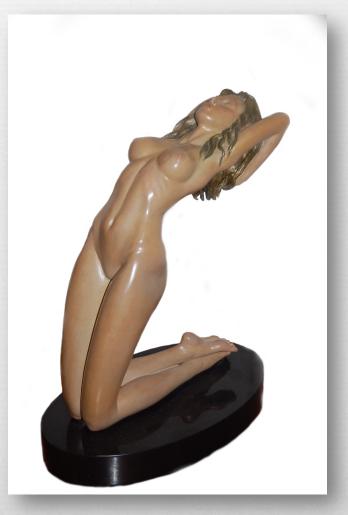

### Awaking 19 x 16 x 6 in / 48 x 41 x 15 cm

19 x 16 x 6 in / 48 x 41 x 15 cm

Classic bronze

Bronze with skin color patina finish

## Awaking 19 x 16 x 6 in / 48 x 41 x 15 cm

19 x 16 x 6 in / 48 x 41 x 15 cm Amber Acrylic

### Awaking 19 x 16 x 6 in / 48 x 41 x 15 cm

19 x 16 x 6 in / 48 x 41 x 15 cm Stainless steel