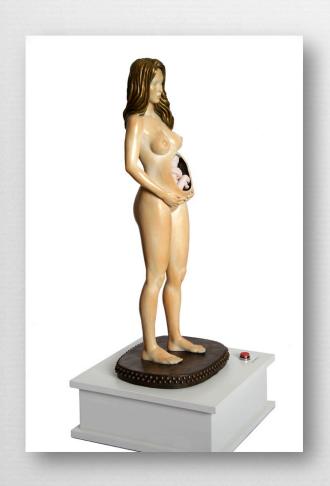

#### The whole world in her hands

25 x 8 x 8 in / 64 x 20 x 20 cm Bronze with skin color patina finish