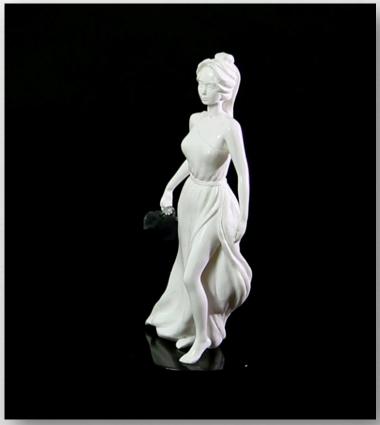

#### Southern California Girl

29 x 39 x 13 in / 74 x 99 x 33 cm Bronze with skin color patina finish

Elegance
29 x 14.5 x 14.5 in / 74 x 37 x 37 cm Bronze with skin color patina finish

**Zaika**39 x 10 x 10 in / 99 x 25 x 25 cm